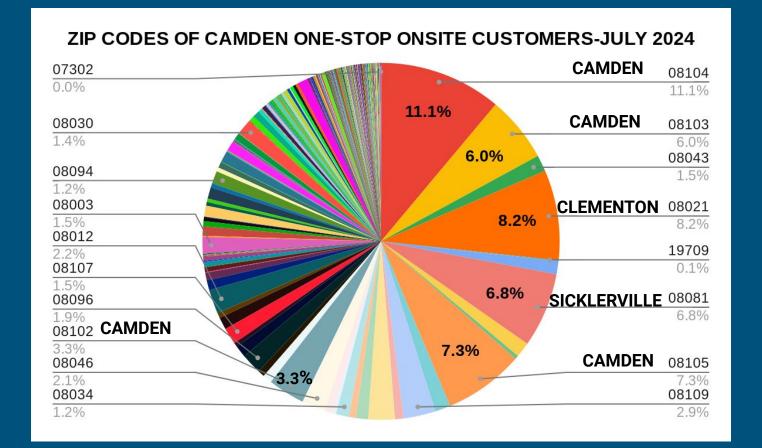

### TOP ZIP CODES SERVED OF 3773 CUSTOMERS SERVED CAMDEN - 27.7% / 1045 CLEMENTON/SICKLERVILLE - 15.0% / 566

# CAMDEN COUNTY ONE-STOP TOTAL ONSITE CUSTOMERS AND ZIP CODES JULY 2024 COMPARED TO JULY 2023

JULY 2024 - TOTAL CUSTOMERS - 3773 CAMDEN - 27.7% / 1045 CLEMENTON/SICKLERVILLE - 15.0% / 566

JULY 2023- TOTAL CUSTOMERS - 2806 CAMDEN - 26.4% / 741 CLEMENTON/SICKLERVILLE - 13.5% / 379