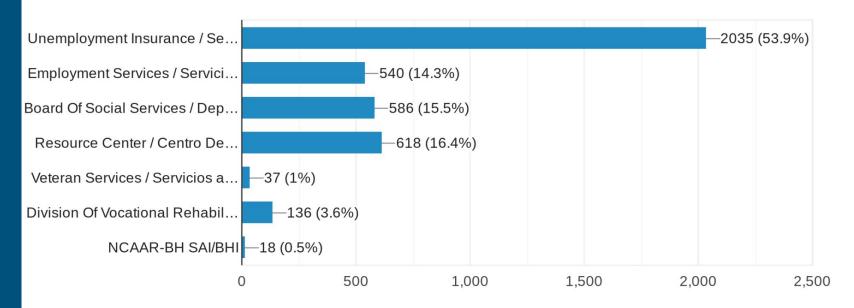

#### 54% of Total Customer Check-ins Were for UI \*

Choose Your Service Provider / Elija Su Proveedor De Servicios 3,773 responses