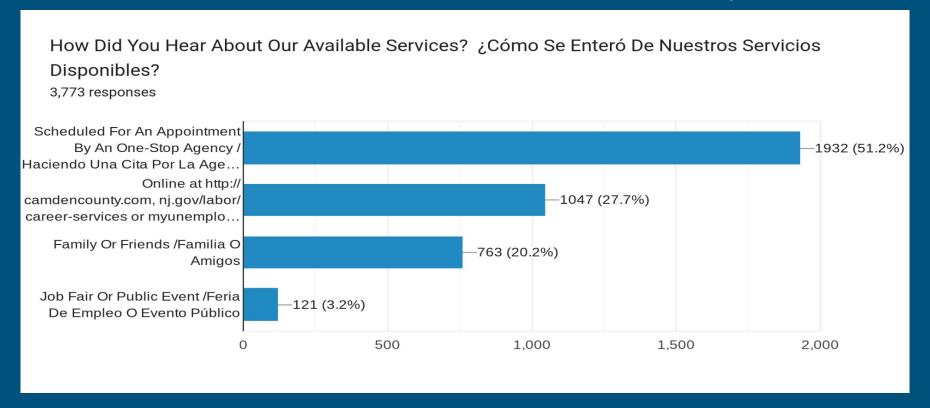

# Why Customers Came into the One Stop \*51% Had Appts \*28% Website Info \*20% Family/Friends\*