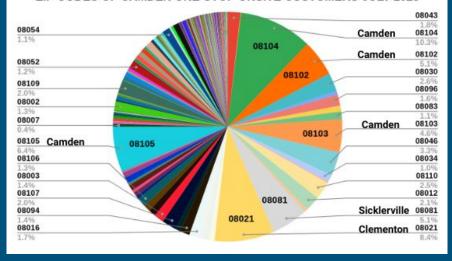

### TOP ZIP CODES SERVED OF 3773 CUSTOMERS SERVED CAMDEN - 27.7% / 1045 CLEMENTON/SICKLERVILLE - 15.0% / 566

# CAMDEN COUNTY ONE-STOP TOTAL ONSITE CUSTOMERS AND ZIP CODES JULY 2024 COMPARED TO JULY 2023

JULY 2024 - TOTAL CUSTOMERS - 3773 CAMDEN - 27.7% / 1045 CLEMENTON/SICKLERVILLE - 15.0% / 566

JULY 2023- TOTAL CUSTOMERS - 2806 CAMDEN - 26.4% / 741 CLEMENTON/SICKLERVILLE - 13.5% / 379